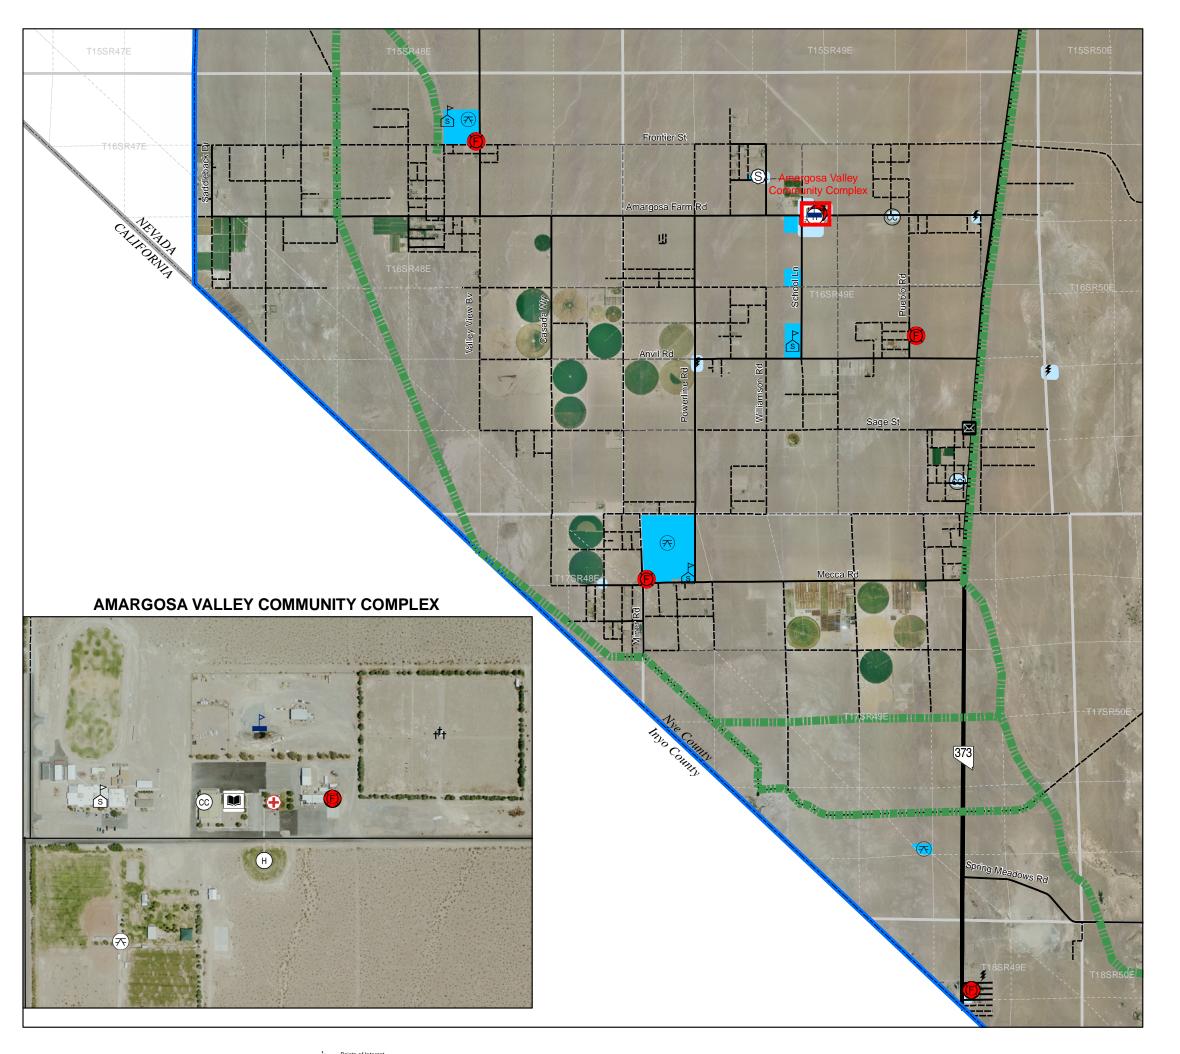

## **AMARGOSA VALLEY, NEVADA AREA PLAN**

## Map 6 Public Buildings, Services and Facilities

| LAND USE DESIGNATIONS                   |
|-----------------------------------------|
| Existing Public Services                |
| Future Community and Utility Facilities |
| † <sup>†</sup> † Cemetary               |
| © Community Center                      |
| County Facility                         |
| Fire Department                         |
| H Helipad                               |
| Library                                 |
| Medical Clinic                          |
| Park                                    |
| School                                  |
| S Senior Center                         |
| ■ US Post Office                        |
| Utility                                 |
| ■II■II■II Proposed Trails               |

SOURCES: Existing Public Services interpreted from 2007 orthophotos. Fugure Community and Utility Facilties provided by the Amargosa Valley Area Plan Committee. Parcels, road centerlines, Amargosa Valley Town boundary, and Township, Range, and Section boundaries from the Nye County GIS Repository (2008).

This information is for display purposes only.

No liability is assumed as to the accuracy of the data delineated herein. Map updated on 6/8/09 - TSG-09030.2